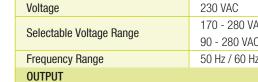

## OFF-GRID **Omega Series** IM v4 5K-48 OFF-GRID INVERTER

- Customizable status LED ring with RGB lights.
- Touchable button with 4.3" colored LCD.
- Built-in Wifi for mobile monitoring (App is available).
- Supports USB On-the-Go function.
- · Data log events stored in the inverter.
- Reserved communication port (RS485, CAN-BUS) or RS232) for BMS.
- · Battery independent design.
- Battery equalization extends lifecycle.
- · User-friendly LCD operation.
- Enhanced charging power.
- Built-in anti-dust kit.