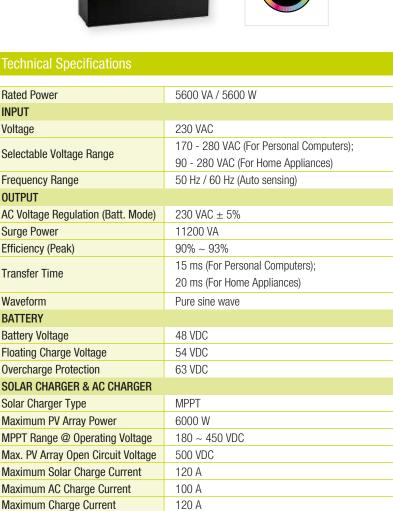

## OFF-GRID **Omega Series** IM v4 5K-48 OFF-GRID INVERTER

- Customizable status LED ring with RGB lights.
- Touchable button with 4.3" colored LCD.
- Built-in Wifi for mobile monitoring (App is available).
- Supports USB On-the-Go function.
- · Data log events stored in the inverter.
- Reserved communication port (RS485, CAN-BUS) or RS232) for BMS.
- · Battery independent design.
- Battery equalization extends lifecycle.
- · User-friendly LCD operation.
- Enhanced charging power.
- Built-in anti-dust kit.

PHYSICAL

Humidity

Net Weight (kg)

Dimension, D x W x H (mm)

**Communication Interface** 

**Operating Temperature** 

Storage Temperature

**OPERATING ENVIRONMENT** 

USB / RS232 / RS485 / WiFi / Dry-contact

5% to 95% Relative Humidity (Non-condensing)

115 x 300 x 400

-10°C to 50°C

-15°C to 60°C

10.0

Product specifications are subject to change without further notice.

INPUT