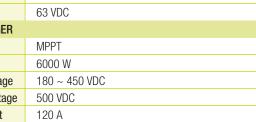

PHYSICAL

Humidity

Net Weight (kg)

Dimension, D x W x H (mm)

**Communication Interface** 

**Operating Temperature** 

Storage Temperature

**OPERATING ENVIRONMENT** 

USB / RS232 / RS485 / WiFi / Dry-contact

5% to 95% Relative Humidity (Non-condensing)

115 x 300 x 400

-10°C to 50°C

-15°C to 60°C

10.0

Product specifications are subject to change without further notice.

INPUT